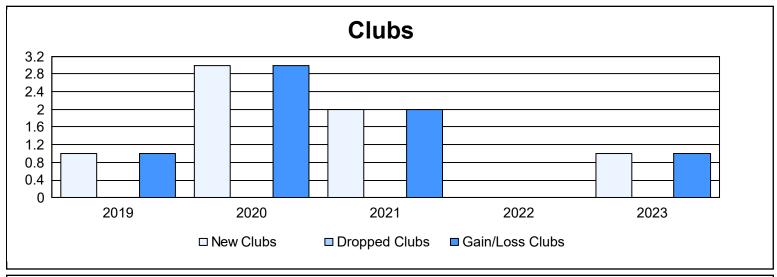

District 19 L As of June 2023 Cumulative

| Year      | New<br>Clubs | Dropped<br>Clubs | Gain/<br>Loss<br>Clubs | New<br>Members | Charter<br>Members | Reinstate<br>Members | Transfer<br>Members | Total<br>Member<br>Added | Total<br>Members<br>Dropped | Gain/<br>Loss<br>Members |
|-----------|--------------|------------------|------------------------|----------------|--------------------|----------------------|---------------------|--------------------------|-----------------------------|--------------------------|
| 2018-2019 | 1            | 0                | 1                      | 196            | 29                 | 9                    | 24                  | 258                      | 249                         | 9                        |
| 2019-2020 | 3            | 0                | 3                      | 162            | 68                 | 10                   | 10                  | 250                      | 253                         | -3                       |
| 2020-2021 | 2            | 0                | 2                      | 87             | 52                 | 13                   | 34                  | 186                      | 349                         | -163                     |
| 2021-2022 | 0            | 0                | 0                      | 187            | 5                  | 34                   | 14                  | 240                      | 256                         | -16                      |
| 2022-2023 | 1            | 0                | 1                      | 275            | 31                 | 13                   | 15                  | 334                      | 269                         | 65                       |
| Average   | 1            | 0                | 1                      | 181            | 37                 | 16                   | 19                  | 254                      | 275                         | -22                      |